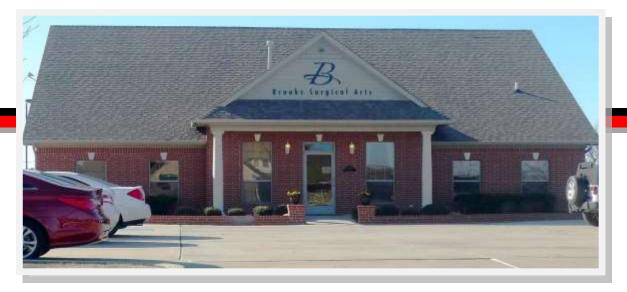

## 800 Wall St, Norman OK

## PRICE: \$735,000

# Commercial Building

- 3,817 Square feet
- 0.29 Acres
- Located in high traffic commercial district
- Currently leased

Contact First Bank & Trust Co. at (580) 255-1810. Disclaimer: This information is deemed reliable but not guaranteed.